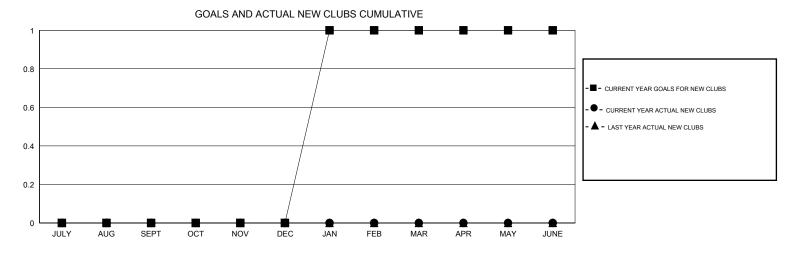

## District 5 SKN

GMT: LOCATION SASKATCHEWAN GMT CA

| •             |                       |           |               |               |                           |                         | O 07 1                                             |  |
|---------------|-----------------------|-----------|---------------|---------------|---------------------------|-------------------------|----------------------------------------------------|--|
| Clubs         |                       |           |               | Members       |                           |                         |                                                    |  |
|               | RESULTS FOR 2019-2020 |           |               |               | RESULTS FOR 2019-2020     |                         |                                                    |  |
| QUARTER       | NEW CLUB GOAL         | NEW CLUBS | DROPPED CLUBS | QUARTER       | MEMBER GROWTH NET<br>GOAL | MEMBER GROWTH<br>ACTUAL | DROPPED<br>MEMBERS ACTUAL<br>(including transfers) |  |
| JULY/AUG/SEPT | 0                     | 0         | 0             | JULY/AUG/SEPT | 4                         | 13                      | 15                                                 |  |
| OCT/NOV/DEC   | 0                     | 0         | 0             | OCT/NOV/DEC   | 10                        | 12                      | 3                                                  |  |
| JAN/FEB/MAR   | 1                     | 0         | 0             | JAN/FEB/MAR   | 40                        | 0                       | 0                                                  |  |
| APR/MAY/JUNE  | 0                     | 0         | 0             | APR/MAY/JUNE  | 16                        | 0                       | 0                                                  |  |