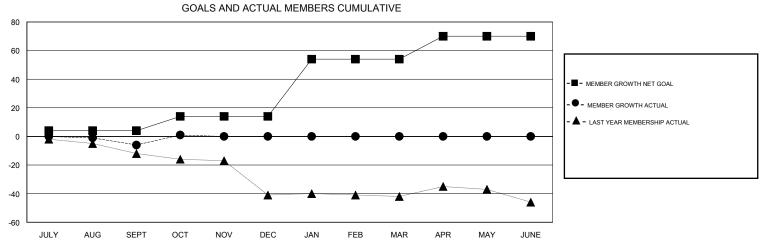

## District 5 SKN

GMT: LOCATION SASKATCHEWAN GMT CA

| •             |                       |           |               |               |                           |                         | O 07 1                                             |  |
|---------------|-----------------------|-----------|---------------|---------------|---------------------------|-------------------------|----------------------------------------------------|--|
| Clubs         |                       |           |               | Members       |                           |                         |                                                    |  |
|               | RESULTS FOR 2019-2020 |           |               |               | RESULTS FOR 2019-2020     |                         |                                                    |  |
| QUARTER       | NEW CLUB GOAL         | NEW CLUBS | DROPPED CLUBS | QUARTER       | MEMBER GROWTH NET<br>GOAL | MEMBER GROWTH<br>ACTUAL | DROPPED<br>MEMBERS ACTUAL<br>(including transfers) |  |
| JULY/AUG/SEPT | 0                     | 0         | 0             | JULY/AUG/SEPT | 4                         | 13                      | 15                                                 |  |
| OCT/NOV/DEC   | 0                     | 0         | 0             | OCT/NOV/DEC   | 10                        | 12                      | 3                                                  |  |
| JAN/FEB/MAR   | 1                     | 0         | 0             | JAN/FEB/MAR   | 40                        | 0                       | 0                                                  |  |
| APR/MAY/JUNE  | 0                     | 0         | 0             | APR/MAY/JUNE  | 16                        | 0                       | 0                                                  |  |